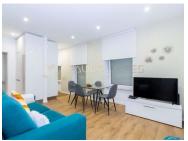

## **Duplex** in the historic area

This new apartment is located in the center of the historic area of Nazaré a few minutes from the beach and next to all shops and services.

With generous areas and excellent thermal / acoustic insulation, divided by two floors, ground floor and basement, the apartment is sold fully furnished and equipped with a decoration of extreme good taste, dividing as follows:Ground floor:- Spacious living room with

two environments (living and dining room)-Equipped kitchen-Service bathroom with shower base