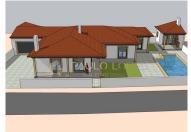

## **New 4 Bedroom House**

Single storey property with four bedrooms, swimming pool, garden and garage for two cars, located in Pataias, Alcobaça. The construction process is already underway.

It fits perfectly on a plot of 680 m2, with a construction area of 304 m2.