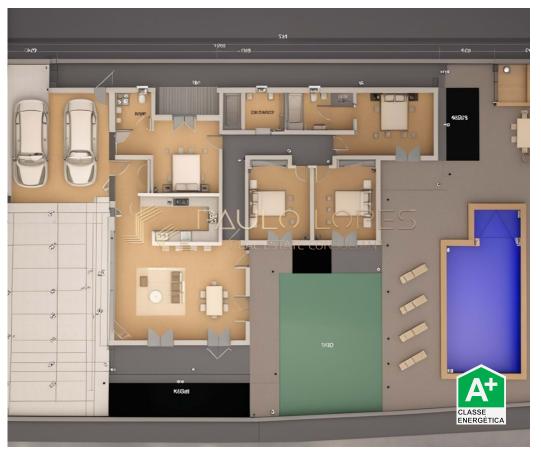

## **New 4 Bedroom House**

Single storey property with four bedrooms, swimming pool, garden and garage for two cars, located in Pataias, Alcobaça. The construction process is already underway.

It fits perfectly on a plot of 680 m2, with a construction area of 304 m2.

Easy access to the A1 and A8 motorways, making it easy to travel to Lisbon and Leiria.

Internally, it features an open-concept kitchen and living room, laundry/pantry, four bedrooms (two suites with walk-in closets and two bedrooms with built-in wardrobes) and a bathroom with bathtub. Equipped with solar panels, double glazing and aluminum windows, as well as pre-installation of air conditioning.

PL1027
Reference
Scan the QR code to view the property

boiler and solar panels.

Outside, there is a large terrace facing the pool (9x4 m), barbecue and bathroom with shower to support the pool.