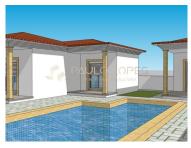

## **New 4 Bedroom House**

Single storey property with four bedrooms, swimming pool, garden and garage for two cars, located in Pataias, Alcobaça. The construction process is already underway.

It fits perfectly on a plot of 680 m2, with a construction area of 304 m2.

PL1027
Reference
Scan the QR code to view the property

boiler and solar panels.

Outside, there is a large terrace facing the pool (9x4 m), barbecue and bathroom with shower to support the pool.