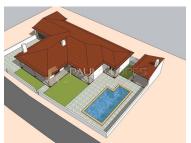

## **New 4 Bedroom House**

Single storey property with four bedrooms, swimming pool, garden and garage for two cars, located in Pataias, Alcobaça. The construction process is already underway.

It fits perfectly on a plot of 680 m2, with a construction area of 304 m2.

PL1027
Reference
Scan the QR code to view the property

boiler and solar panels.

Outside, there is a large terrace facing the pool (9x4 m), barbecue and bathroom with shower to support the pool.