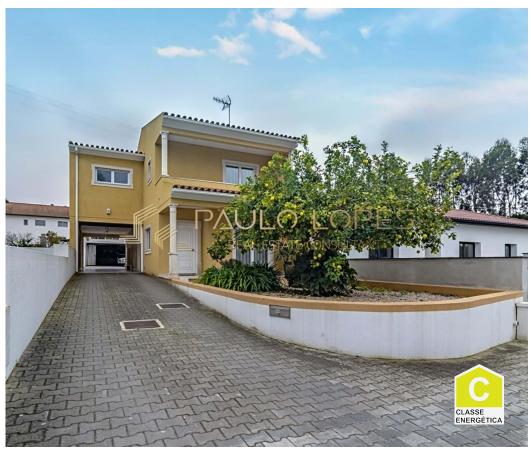

## Amor - Villa

Bedrooms

**202** 

Area (m²)

310 000 €

(EUR €)

## **Detached house**

Detached house in excellent condition

Located in a quiet location and in harmony with nature, this villa stands out for a very spacious rear patio and excellent thermal insulation.

Built in 2007, it is in an impeccable state of conservation. With a plot of 413 square meters, the villa has two floors and has high quality exterior insulation, covered with engineered cork.

At the rear, it offers ample outdoor space, ideal for use as a leisure area.