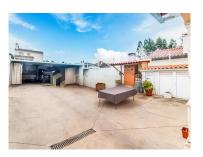

Built in 2007, it is in an impeccable state of conservation. With a plot of 413 square meters, the villa has two floors and has high quality exterior insulation, covered with engineered cork.

At the rear, it offers ample outdoor space, ideal for use as a leisure area.

Barbecue

Paulo Lopes

paulo.lopes@safti.pt

T +351 916 034 111 <sup>2</sup> · E paulo.lopes@safti.pt Avenida António Augusto de Aguiar, 136, 9° 1050-078 Lisboa AMI 17184

<sup>1</sup> (Call to national fixed network) | <sup>2</sup> (Call to national mobile network)